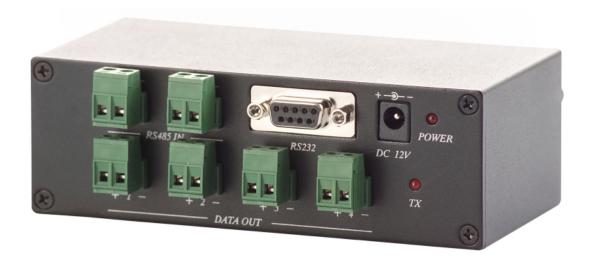

## **RS-485 Matrix**

Art.-Nr. TV8473

- Simultaneous connection of two RS485 control devices to one bus line
- Rugged black metal housing

This device allows you to operate several PTZ control devices (such as a PTZ control panel and DVR) on an RS-485 bus cable. At the same time, the data is actively distributed on up to four RS-485 dual-wire lines. This allows cables to be efficiently laid in installations that have PTZ dome cameras distributed across a large area.

## **Technical Data**

| DC voltage supply | 12V                 |
|-------------------|---------------------|
| Data input        | 2x RS-485 1x RS-232 |
| Data output       | 4x RS-485           |
| Height            | 76mm                |
| Length            | 44mm                |
| Max. humidity     | 95%                 |
| Max. operating    | 45°C                |
| temperature       |                     |