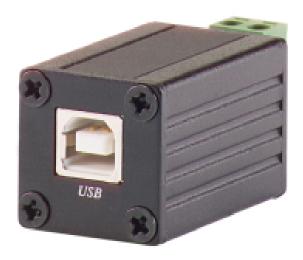

## **Interface Converter USB To RS485**

Art.-Nr. TV8468

- · Converts USB to RS485, half-duplex
- Fast connection
- Driver CD included

Use the interface converter to control a PTZ Dome Camera (TV7600 - TV7604) from your PC. The interface converter is connected to a USB 2.0 port at the PC and the dome camera is connected to the interface converter using a 2-core RS485 bus cable. You can operate up to 31 dome cameras with your PC. You connect one dome camera directly to the converter and connect the other 30 cameras to each other. The maximum transmission range from the interface converter to the last dome camera is 1200 meters.

## **Technical Data**

| Baud rate           | Auto, 115200 baud |
|---------------------|-------------------|
| Communication       | half-duplex       |
| Connectible devices | 31                |
| Connections         | USB/RS485         |

| Height                | 25mm  |
|-----------------------|-------|
| Length                | 34mm  |
| Transmission distance | 1200m |
| Width                 | 25mm  |